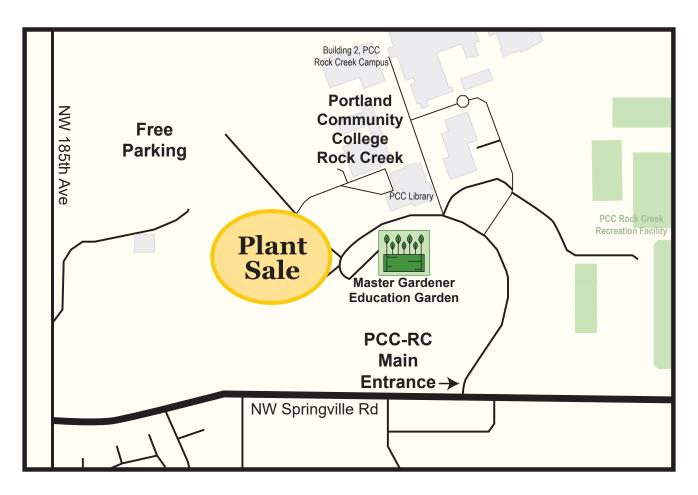

## Saturday, May 13 🥘 9:00 a.m. - 12:00 p.m.

PCC Rock Creek Campus Hoop House Area Near Bldg. 4 17705 NW Springville Road, Portland

## Saturday, May 13 🥘 9:00 a.m. - 12:00 p.m.

PCC Rock Creek Campus Hoop House Area Near Bldg. 4 17705 NW Springville Road, Portland

Bring your own cart!