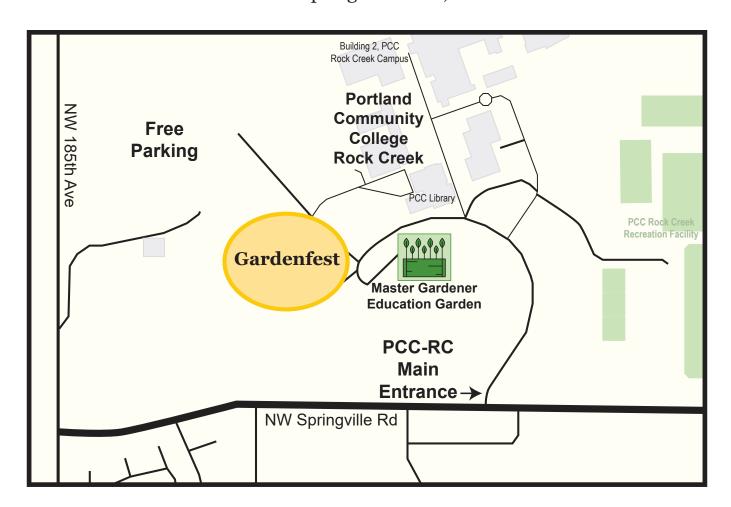

# Gardenfest Plant Sale

PCC Rock Creek Campus Outside Near Bldg. 4 17705 NW Springville Road, Portland

# Gardenfest Plant Sale

Saturday, May 3 😂 9:00 a.m. - 1:00 p.m.

PCC Rock Creek Campus Outside Near Bldg. 4 17705 NW Springville Road, Portland